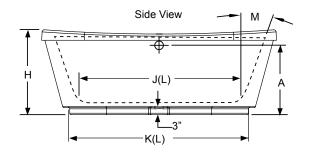

## Inizio™ Technical Specifictions

| Soaking Bath Model |                                       |                                  |
|--------------------|---------------------------------------|----------------------------------|
| Letter             | Description                           |                                  |
| -                  | Drain/Motor Location                  | Center Drain                     |
| -                  | Cutout                                | N/A                              |
| -                  | Total Weight                          | 922 lbs (418 kg)                 |
| -                  | Floor Loading                         | 55.8 lb/ft² (272.4 kg/m²)        |
| -                  | Operating Gallons (Min/Max)           | 60 Gal. (227 L) Max.             |
| -                  | Product Weight                        | 122 lbs (55 kg)                  |
| -                  | Soaking Depth                         | 16" (406 mm)                     |
| L                  | Outer Length                          | 65-1/2" (1664 mm)                |
| W                  | Outer Width                           | 35-5/8" (905 mm)                 |
| Н                  | Overall Height                        | 24" (610 mm)                     |
| Α                  | Overflow Height                       | 20" (508 mm)                     |
| В                  | Short Edge to Drain Center            | 32-3/4" (832 mm)                 |
| С                  | Long Edge to Drain Center             | 17-3/4" (451 mm)                 |
| D                  | Drain Shoe Length                     | 12-3/4" (324 mm)                 |
| E                  | Flange Height                         | N/A                              |
| F                  | Deck Width                            | 5" (127 mm)                      |
| G                  | Service Access Dimensions             | N/A                              |
| ı                  | Floor Cutout for Drain                | 6" x 18" (150 mm x 457 mm)       |
| J                  | Interior Dimensions (W x L)           | 46" x 20-1/4" (1168 mm x 514 mm) |
| K                  | Skirt Base Dimensions:<br>K(L) x K(W) | 50 x 30" (1270 mm x 762 mm)      |
| М                  | Backrest Angle                        | 18°                              |