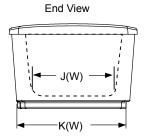

## Inizio™ Technical Specifictions

| Soaking Bath Model |                                       |                                  |
|--------------------|---------------------------------------|----------------------------------|
| Letter             | Description                           |                                  |
| -                  | Drain/Motor Location                  | Center Drain                     |
| -                  | Cutout                                | N/A                              |
| -                  | Total Weight                          | 922 lbs (418 kg)                 |
| -                  | Floor Loading                         | 55.8 lb/ft² (272.4 kg/m²)        |
| -                  | Operating Gallons (Min/Max)           | 60 Gal. (227 L) Max.             |
| -                  | Product Weight                        | 122 lbs (55 kg)                  |
| -                  | Soaking Depth                         | 16" (406 mm)                     |
| L                  | Outer Length                          | 65-1/2" (1664 mm)                |
| W                  | Outer Width                           | 35-5/8" (905 mm)                 |
| Н                  | Overall Height                        | 24" (610 mm)                     |
| Α                  | Overflow Height                       | 20" (508 mm)                     |
| В                  | Short Edge to Drain Center            | 32-3/4" (832 mm)                 |
| С                  | Long Edge to Drain Center             | 17-3/4" (451 mm)                 |
| D                  | Drain Shoe Length                     | 12-3/4" (324 mm)                 |
| E                  | Flange Height                         | N/A                              |
| F                  | Deck Width                            | 5" (127 mm)                      |
| G                  | Service Access Dimensions             | N/A                              |
| ı                  | Floor Cutout for Drain                | 6" x 18" (150 mm x 457 mm)       |
| J                  | Interior Dimensions (W x L)           | 46" x 20-1/4" (1168 mm x 514 mm) |
| K                  | Skirt Base Dimensions:<br>K(L) x K(W) | 50 x 30" (1270 mm x 762 mm)      |
| М                  | Backrest Angle                        | 18°                              |

## **Key Dimensions**

**Bottom View** 

Centerset faucet mounting area - MU66000 Low-profile Overflow Kit required for installation\*

©2016 Jacuzzi Luxury Bath • For additional information call Customer Service 800-288-4002 • www.jacuzzi.com/baths/
Refer to installation instructions included with fixture before beginning installation. Please confirm product availability and specifications before commencing with any installation work.
PRODUCT SPECIFICATIONS AND AVAILABILITY ARE SUBJECT TO CHANGE WITHOUT NOTICE.