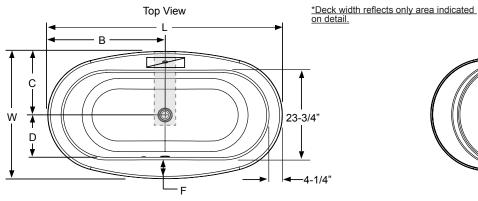

## Inizio™ Technical Specifictions

| Soaking Bath Model |                                       |                                  |
|--------------------|---------------------------------------|----------------------------------|
| Letter             | Description                           |                                  |
| -                  | Drain/Motor Location                  | Center Drain                     |
| -                  | Cutout                                | N/A                              |
| -                  | Total Weight                          | 922 lbs (418 kg)                 |
| -                  | Floor Loading                         | 55.8 lb/ft² (272.4 kg/m²)        |
| -                  | Operating Gallons (Min/Max)           | 60 Gal. (227 L) Max.             |
| -                  | Product Weight                        | 122 lbs (55 kg)                  |
| -                  | Soaking Depth                         | 16" (406 mm)                     |
| L                  | Outer Length                          | 65-1/2" (1664 mm)                |
| W                  | Outer Width                           | 35-5/8" (905 mm)                 |
| Н                  | Overall Height                        | 24" (610 mm)                     |
| Α                  | Overflow Height                       | 20" (508 mm)                     |
| В                  | Short Edge to Drain Center            | 32-3/4" (832 mm)                 |
| С                  | Long Edge to Drain Center             | 17-3/4" (451 mm)                 |
| D                  | Drain Shoe Length                     | 12-3/4" (324 mm)                 |
| E                  | Flange Height                         | N/A                              |
| F                  | Deck Width                            | 5" (127 mm)                      |
| G                  | Service Access Dimensions             | N/A                              |
| ı                  | Floor Cutout for Drain                | 6" x 18" (150 mm x 457 mm)       |
| J                  | Interior Dimensions (W x L)           | 46" x 20-1/4" (1168 mm x 514 mm) |
| K                  | Skirt Base Dimensions:<br>K(L) x K(W) | 50 x 30" (1270 mm x 762 mm)      |
| М                  | Backrest Angle                        | 18°                              |

## NOTE

The overall dimensions are nominal with a tolerance of +0 and -.25" (6mm).

Tub/NW50 Filler Bundle Available

| Tub Filler Finish | Bundle Part No. |  |
|-------------------|-----------------|--|
| Chrome            | INB6636BCXXXXW  |  |
| Brushed Nickel    | INN6636BCXXXXW  |  |
| Matte Black       | INM6636BCXXXXW  |  |
| Brushed Bronze    | INZ6636BCXXXXW  |  |