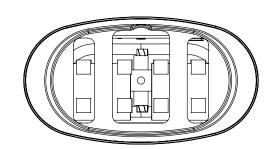

## **Key Dimensions**

**Bottom View** 

Centerset faucet mounting area - MU66000 Low-profile Overflow Kit required for installation\*

©2016 Jacuzzi Luxury Bath • For additional information call Customer Service 800-288-4002 • www.jacuzzi.com/baths/
Refer to installation instructions included with fixture before beginning installation. Please confirm product availability and specifications before commencing with any installation work.
PRODUCT SPECIFICATIONS AND AVAILABILITY ARE SUBJECT TO CHANGE WITHOUT NOTICE.